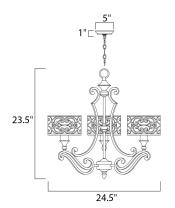

# **MEASUREMENTS**

: 24.5" L x 24.5" W x 23.5" H DIMENSION

CANOPY : 5" W x 1" H x 5" L

HANGING WEIGHT : 10.56 lb