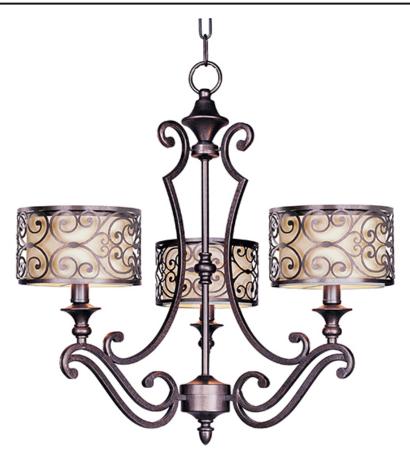

## **PRODUCT DESCRIPTION**

Mondrian, a Mediterranean inspired collection, features a forged-iron frame finished in Umber Bronze. The warm glow emitted through the delicate pattern of the metal silhouette gently radiates through the off-white fabric shades to create an interesting lighting effect.

### MATERIAL

Steel, Fabric